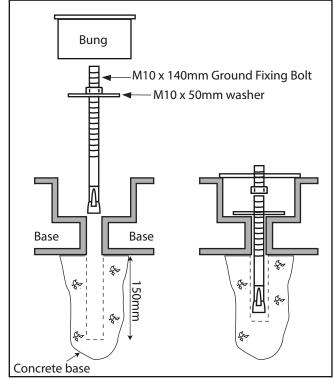

## DISTANCE FROM EDGE OF FOUNDATION TO CENTRE OF GROUND BOLT TO BE NO LESS THAN 110MM

Permanently sited onto a prepared concrete ground site (20-30N/mmsq) utilising 4 M10x140mm ground fixing bolts. Note: The ground fixing kit is an optional extra.

- 1) Position unit onto siting area ensuring it is the correct distance away from the edge of the concrete (minimum 110mm) and is in the correct orientation.
- 2) From the inside of the unit mark hole positions onto the concrete through the fixing holes in the base with a 10mm diameter masonry drill. Remove the unit.
- 3) Using a 10mm diameter masonry drill bit, drill and clean out anchor holes to a minimum depth of 150mm. Position unit back over the drilled holes.
- 4) Assemble the ground bolts as shown in diagram opposite by removing the 20mm washer and replacing it with the 50mm washer. Drive the ground bolts through the holes in the base of the unit and into the holes in the concrete.
- 5) Tighten nut with correct spanner until fixings are secure. Max recommended torque setting 20lbs/ft (27Nm). Place the 4off bungs provided over the fixings to create a smooth surface for ease of cleaning.
- 6) In the event of the unit being removed, simply remove the bolt to leave the site hazard free. NOTE: For alternative fixing methods please contact us for details.