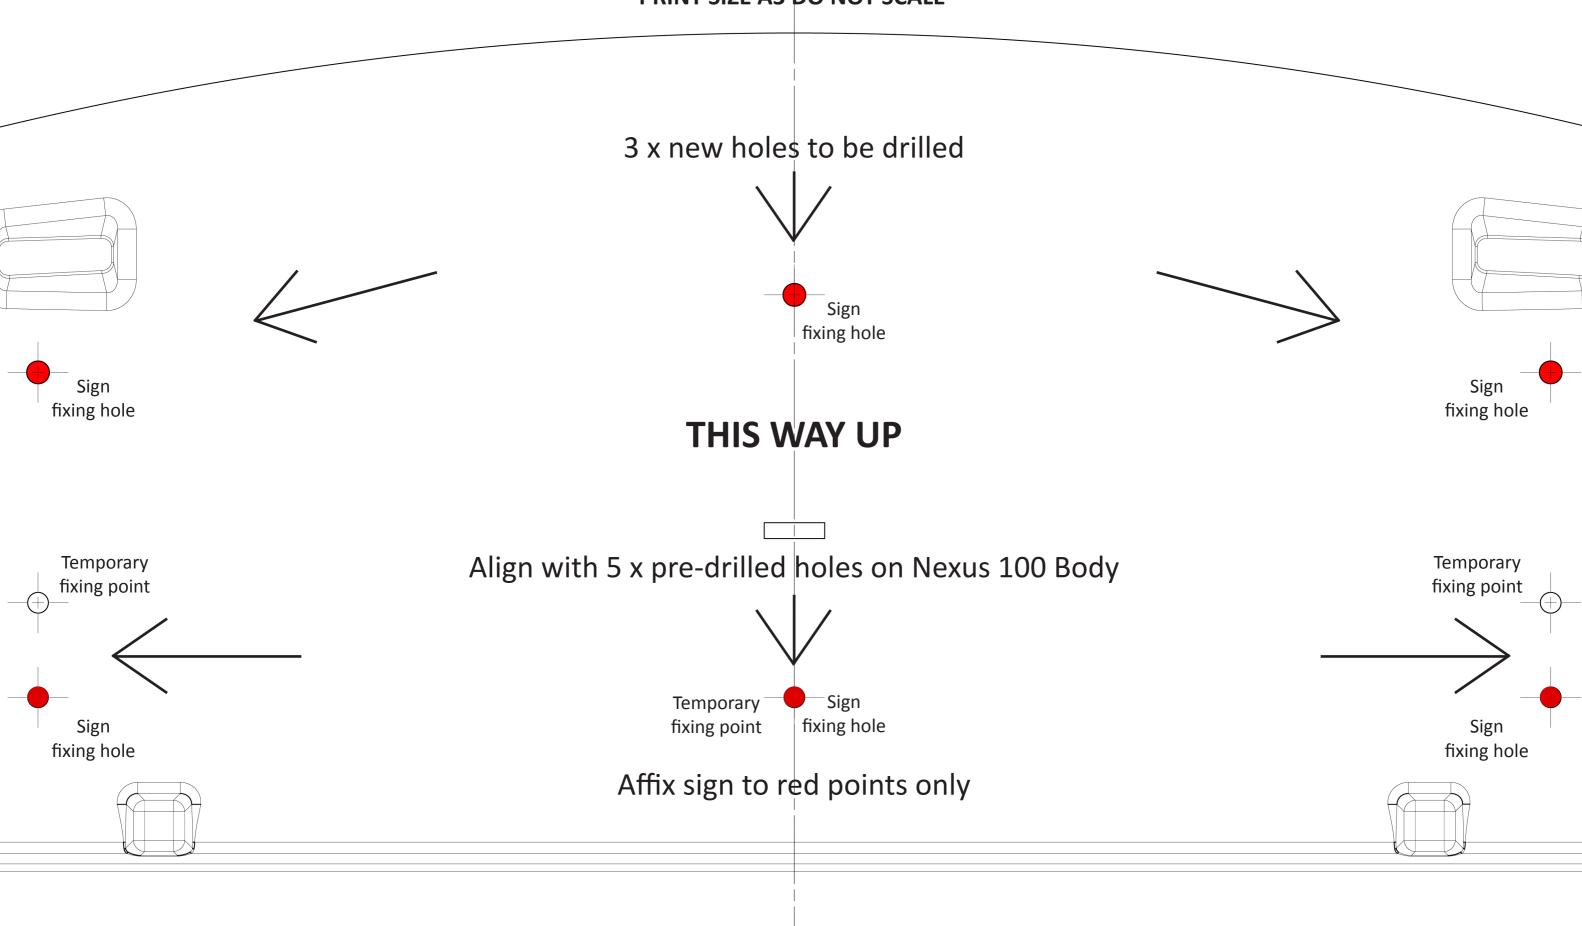

## **INSIDE TEMPLATE (ITEM 9)**

PAPER TEMPLATE FOR FIXING THE LARGE SIGN KIT TO THE NEXUS 100 BODY PRINT SIZE A3 DO NOT SCALE

1 Of 2

Glasdon and Nexus are trademarks or registered trademarks of glasdon group or its subsidiaries in the u.k. and other countries