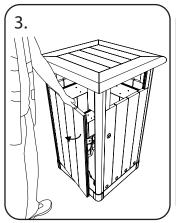

# ORIGIN™ HORIZON 110 LITTER BIN

**OPERATING & MAINTENANCE MANUAL** 

#### **IMPORTANT NOTE:**

The bin must be sited on level ground to ensure correct alignment of the doors and body. If you are not using Glasdon fixings you must ensure that 50mm diameter washers are used in order to secure the bin when ground fixing.

Ensure that all relevant personnel read the points listed within this leaflet and that a copy is given to staff involved with the installation and maintenance of this product.



### **SECTION 1 - OPERATING THE BIN**

#### **OPENING/CLOSING**



Insert the Glasdon triangularshaped key provided into the keyhole on the side of the unit.



Turn key in the keyhole anticlockwise until it stops.



Pull the door open, placing a hand on the top edge of the



Once finished, slam to shut.

## REMOVING LINER AND REPLACING SACK/USING SACK RETENTION (OPTIONAL EXTRA)



Remove liner by sliding out of



Release elasticated sack band

band is not included as

standard.





Insert plastic sack.



Reposition elasticated sack band to secure plastic sack.

# **SECTION 2 - CLEANING**

#### **CLEANING YOUR BIN**

We would recommend a warm pressure wash with soap or alternatively hand wash with 10% solution of mild detergent in warm water using a soft bristle brush followed by a rinse with clean water.



Siasdon and origin is a trademark or registered trademark of glasdon group or its SUBSIDIARIES IN THE U.K. AND OTHER COUNTRIES.

- . A planned maintenance schedule or regular inspection is re