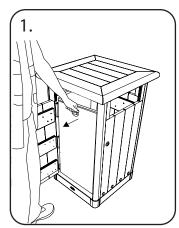

## REMOVING LINER AND REPLACING SACK/USING SACK RETENTION (OPTIONAL EXTRA)

Remove liner by sliding out of

Release elasticated sack band

band is not included as

standard.

Insert plastic sack.

Reposition elasticated sack band to secure plastic sack.