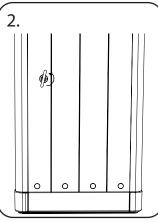

## REMOVING LINER AND REPLACING SACK/USING SACK RETENTION (OPTIONAL EXTRA)

Remove liner by sliding out of

Release elasticated sack band

band is not included as

standard.

Insert plastic sack.

Reposition elasticated sack band to secure plastic sack.