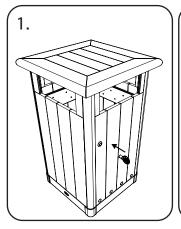

#### **OPENING/CLOSING**

Insert the Glasdon triangularshaped key provided into the keyhole on the side of the unit.

Turn key in the keyhole anticlockwise until it stops.

Pull the door open, placing a hand on the top edge of the

Once finished, slam to shut.