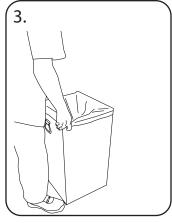

## REMOVING LINER AND REPLACING SACK/USING SACK RETENTION (OPTIONAL EXTRA)

Remove liner by sliding out of

Release elasticated sack band

band is not included as

standard.

Insert plastic sack.

Reposition elasticated sack band to secure plastic sack.