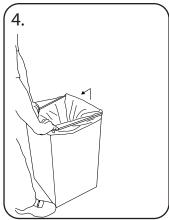

## REMOVING LINER AND REPLACING SACK/USING SACK RETENTION (OPTIONAL EXTRA)

Remove liner by sliding out of

Release elasticated sack band

band is not included as

standard.

Insert plastic sack.

Reposition elasticated sack band to secure plastic sack.