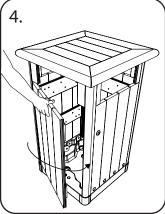

#### **OPENING/CLOSING**

Insert the Glasdon triangularshaped key provided into the keyhole on the side of the unit.

Turn key in the keyhole anticlockwise until it stops.

Pull the door open, placing a hand on the top edge of the

Once finished, slam to shut.