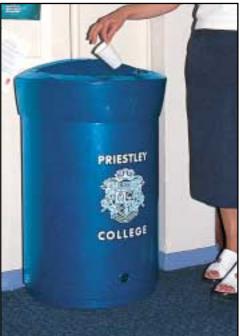

#### Solution

Following discussion with Glasdon, **PRIESTLEY COLLEGE** chose the **ENVOY**<sup>™</sup> D-shaped, open-topped Litter Container because of its space-saving, large capacity design. **ENVOY** fits neatly against walls or other structures taking up minimal space and is the perfect size for siting in corridors and at entrance areas. The open-topped design allows easy litter disposal, including even large fast food packages. Glasdon **ENVOY** Litter Bins are available in two heights, standard (860mm) and desk height (730mm) and it was agreed that the standard height container would be the ideal solution for use

around the College. Dark blue **ENVOY** litter bins were chosen to match **PRIESTLEY COLLEGE's** corporate colours and they were personalised with the College crest.

## **Resulting Benefits**

**PRIESTLEY COLLEGE** are extremely pleased with **ENVOY** Litter Bin. **ENVOY's** large 110ltr capacity reduces the risk of overflowing litter whilst taking up minimal space. The stylish personalised litter bins co-ordinate with the College's corporate colour and help to promote a positive image.

### • • What the Customer says:

Whe compact design of the Envoy Litter Bin fits neatly against a wall and its user-friendly styling has encouraged usage. The personalised Bins enhance the overall corporate image of the College. //