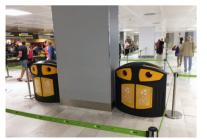

# OUTDOOR RECYCLING BINS

We produce an extensive range of outdoor recycling bins of the highest quality, in both traditional and contemporary designs. All of our recycling containers are designed to be hard-wearing and long-lasting and feature easily identifiable graphics to make recycling easy.

- 1. Nexus City 140 Recycling Bin
- 2. Streamline Jubilee™ Recycling Bin
- 3. Nexus 200 Recycling
- 4. Modus<sup>™</sup> Recycling Housing