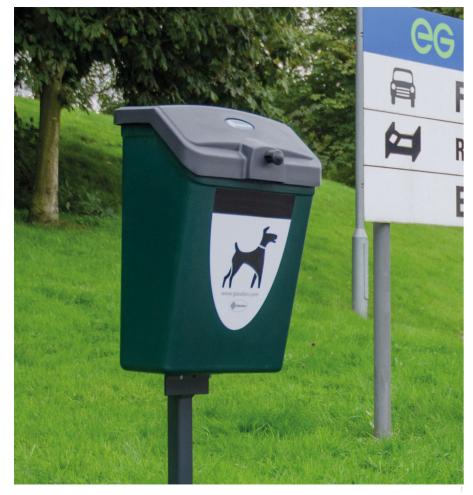

## DOG WASTE BINS

To help keep pavements and open spaces clear of dog fouling, we produce a range of dog waste bins that are extremely strong and durable. Designed to be wall or post-mounted these dog waste bins will help keep your location tidy.

Fido 25<sup>™</sup> Dog Waste Bin
 Retriever City<sup>™</sup> Dog Waste Bin

3. Metal Fido 50<sup>™</sup> Dog Waste Bin