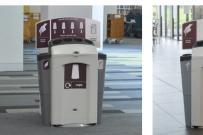

## INDOOR RECYCLING BINS

3. Nexus® 100 Recycling Bin

4. C-Thru™ 180 Recycling Bin

5. Eco Nexus Recycling Bin

6. Nexus 30 Recycling Bin

6 www.glasdon.com www.glasdon.com 7