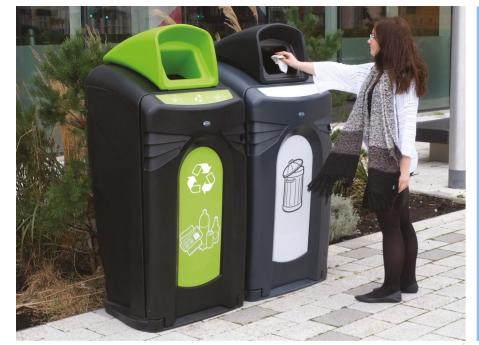

# OUTDOOR RECYCLING BINS

We produce an extensive range of outdoor recycling bins of the highest quality, in both traditional and contemporary designs. All of our recycling containers are designed to be hard-wearing and long-lasting and feature easily identifiable graphics to make recycling easy.

- 1. Nexus City 140 Recycling Bin
- 2. Streamline Jubilee™ Recycling Bin
- 3. Nexus 200 Recycling
- 4. Modus<sup>™</sup> Recycling Housing