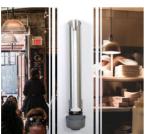

#### Enevo® Ready Bins

An optional extra on numerous Glasdon bins, Enevo® is an ultrasonic monitoring device which provides real-

time fill-level information. This optimises waste collection schedules, cuts costs and reduces CO2 emissions. The software also detects fire or vandalism to the bins