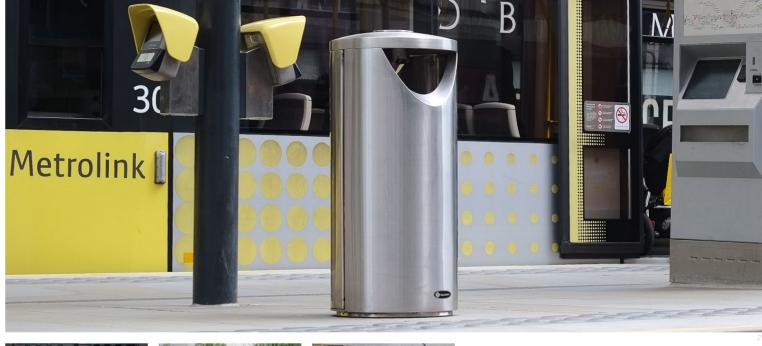

### OUTDOOR LITTER BINS

- 1. Topsy 2000<sup>™</sup> Litter Bin
- 2. Centrum™ Litter Bin
- 3. Topsy Royale™ Litter Bin
- 4. Ruban™ Litter Bin
- 5. Hooded Trimline 25<sup>™</sup> Litter Bin

2 www.glasdon.com www.glasdon.com 3

- 1. Topsy 2000<sup>™</sup> Litter Bin
- 2. Orbis™ Litter Bin
- 3. Glasdon Jubilee™ Litter Bin
- 4. Courbe<sup>™</sup> Litter Bin