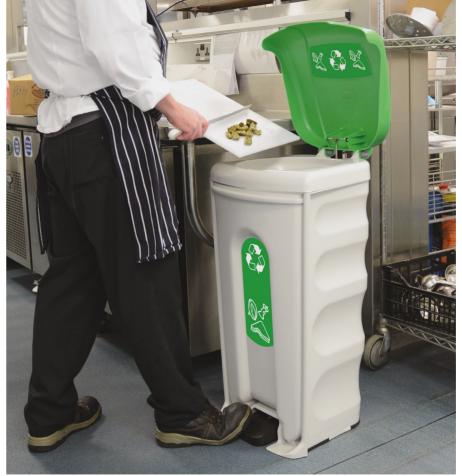

# FOOD WASTE RECYCLING BINS

Our Food Waste Recycling Bins are ideal for kitchens, canteens, food courts and any other areas where food is prepared or consumed. The easy to use bins make food waste disposal hygienic and efficient and they are a good way of handling high volumes of food waste.

- 1. Nexus Shuttle Food Waste Bin
- 2. Combo<sup>™</sup> Tray Shelf Food Waste Bin

8 www.glasdon.com 9 www.glasdon.com