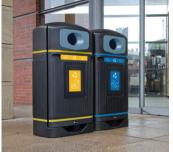

# OUTDOOR RECYCLING BINS

We produce an extensive range of outdoor recycling bins of the highest quality, in both traditional and contemporary designs. All of our recycling containers are designed to be hard-wearing and long-lasting and feature easily identifiable graphics to make recycling easy.

- 1. Nexus City 140 Recycling Bin
- 2. Streamline Jubilee™ Recycling Bin
- 3. Nexus 200 Recycling
- 4. Modus<sup>™</sup> Recycling Housing