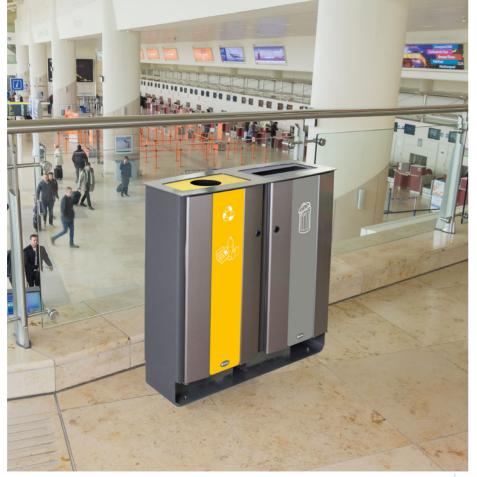

# OUTDOOR RECYCLING BINS

We produce an extensive range of outdoor recycling bins of the highest quality, in both traditional and contemporary designs. All of our recycling containers are designed to be hard-wearing and long-lasting and feature easily identifiable graphics to make recycling easy.

- 1. Nexus City 140 Recycling Bin
- 2. Streamline Jubilee™ Recycling Bin
- 3. Nexus 200 Recycling
- 4. Modus<sup>™</sup> Recycling Housing