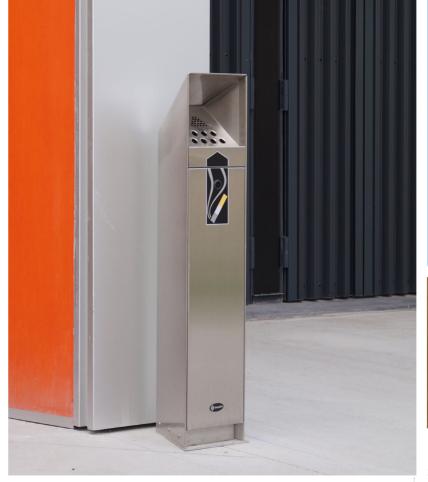

### SMOKING CONTROL

We offer free standing cigarette bins and wall mounted ashtrays with stubber plates to help keep cigarette waste under control. Glasdon also offer a range of smoking shelters and wall or post mounted smoking canopies which combined with our cigarette bin, perch seat and signage can be used to create a smoking station.

3. Ashmount SG® Cigarette Bin