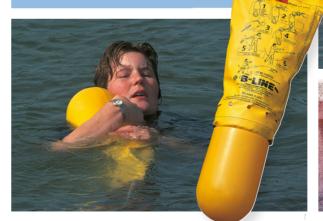

# WATER SAFETY EQUIPMENT

Glasdon is a market leader in the manufacture and supply of life-saving water equipment. The range includes 24" and 30" lifebuoys with 30m and 50m throwing ropes, lifebuoy housing units, the B-Line throw line rescue buoy and equipment storage units.

- 1. B-Line Water Rescue Device
- 2. Guardian™ Lifebuoy Housing
- 3. Mini Ensign<sup>™</sup> Sign Carrying Bollard