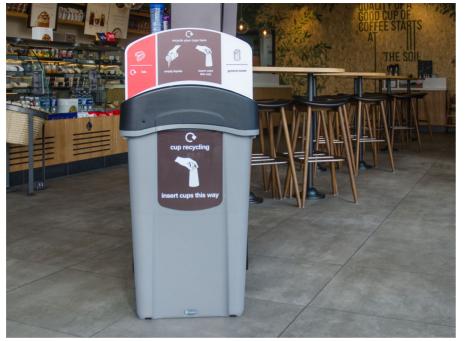

## PAPER CUP RECYCLING BINS AND STATIONS

The Glasdon Cup Recycling Bin range has been designed to help you implement an efficient cup recycling programme and increase your paper cup recycling rates. Choose from our selection of specifically designed cup bins and cup recycling stations which feature liquid reservoirs and separate compartments for cups and lids.

- Eco Nexus Cup Recycling
   Station
- 2. Nexus 100 Cup Recycling Station
- Nexus 100 Recycling
   Station
- 4. Centrum Cup Stacker
- 5. Nexus 100 Duo Recycling Station