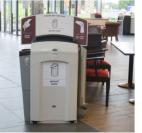

## PAPER CUP RECYCLING BINS AND STATIONS

The Glasdon Cup Recycling Bin range has been designed to help you implement an efficient cup recycling programme and increase your paper cup recycling rates. Choose from our selection of specifically designed cup bins and cup recycling stations which feature liquid reservoirs and separate compartments for cups and lids.

- Eco Nexus Cup Recycling
   Station
- 2. Nexus 100 Cup Recycling Station
- Nexus 100 Recycling
   Station
- 4. Centrum Cup Stacker
- 5. Nexus 100 Duo Recycling Station