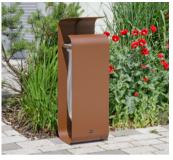

### OUTDOOR LITTER BINS

- 1. Topsy 2000<sup>™</sup> Litter Bin
- 2. Centrum™ Litter Bin
- 3. Topsy Royale™ Litter Bin
- 4. Ruban™ Litter Bin
- 5. Hooded Trimline 25<sup>™</sup> Litter Bin

2 www.glasdon.com www.glasdon.com 3

- 1. Topsy 2000<sup>™</sup> Litter Bin
- 2. Orbis™ Litter Bin
- 3. Glasdon Jubilee™ Litter Bin
- 4. Courbe<sup>™</sup> Litter Bin