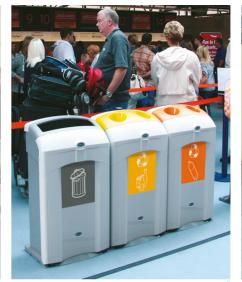

# OUTDOOR RECYCLING BINS

We produce an extensive range of outdoor recycling bins of the highest quality, in both traditional and contemporary designs. All of our recycling containers are designed to be hard-wearing and long-lasting and feature easily identifiable graphics to make recycling easy.

- 1. Nexus City 140 Recycling Bin
- 2. Streamline Jubilee™ Recycling Bin
- 3. Nexus 200 Recycling
- 4. Modus<sup>™</sup> Recycling Housing