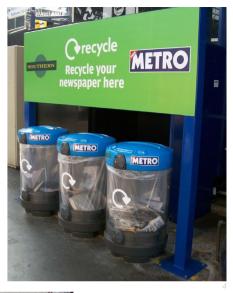

#### **CUSTOMER LED** PROJECTS & PERSONALISATION

We offer a free, in-house personalisation service to help you visualise how your product will look with your corporate identity.

Choose from a wide range of products and personalisation options including:

Litter Bins & Recycling Bins - Branding, corporate colour schemes, bespoke waste streams, campaign messaging and changeable poster kits.

Water Safety Equipment - Local emergency and identification details, branding