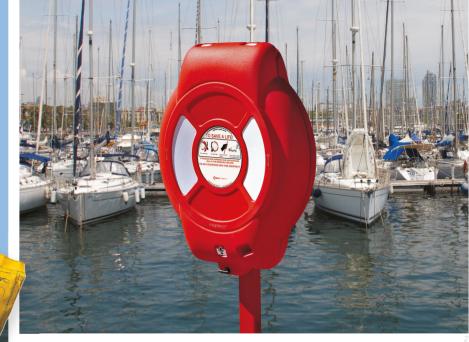

# WATER SAFETY EQUIPMENT

Glasdon is a market leader in the manufacture and supply of life-saving water equipment. The range includes 24" and 30" lifebuoys with 30m and 50m throwing ropes, lifebuoy housing units, the B-Line throw line rescue buoy and equipment storage units.

- 1. B-Line Water Rescue Device
- 2. Guardian™ Lifebuoy Housing
- 3. Mini Ensign<sup>™</sup> Sign Carrying Bollard