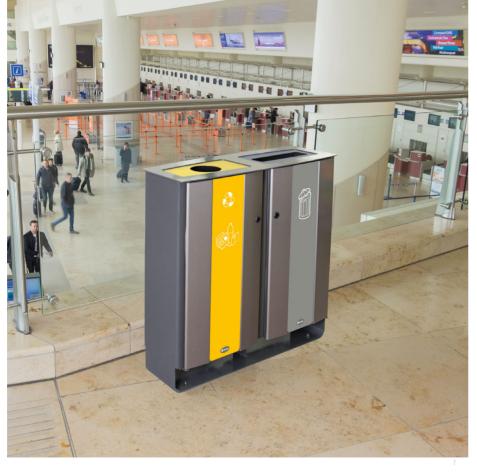

# OUTDOOR RECYCLING BINS

We produce an extensive range of outdoor recycling bins of the highest quality, in both traditional and contemporary designs. All of our recycling containers are designed to be hard-wearing and long-lasting and feature easily identifiable graphics to make recycling easy.

- 1. Nexus City 140 Recycling Bin
- 2. Streamline Jubilee™ Recycling Bin
- 3. Nexus 200 Recycling
- 4. Modus<sup>™</sup> Recycling Housing