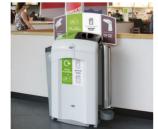

# OUTDOOR RECYCLING BINS

We produce an extensive range of outdoor recycling bins of the highest quality, in both traditional and contemporary designs. All of our recycling containers are designed to be hard-wearing and long-lasting and feature easily identifiable graphics to make recycling easy.

- 1. Nexus City 140 Recycling Bin
- 2. Streamline Jubilee™ Recycling Bin
- 3. Nexus 200 Recycling
- 4. Modus<sup>™</sup> Recycling Housing