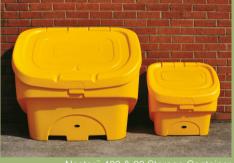

## ORION™ STORAGE UNITS

1. Orion™ Storaç Unit

#### STORAGE EQUIPMENT

All Glasdon grit/salt containers can also be used for general-purpose storage, giving them all-year round versatility. Ideal for sand, tools, fertiliser, spill kits and other site equipment in addition to grit/salt storage.