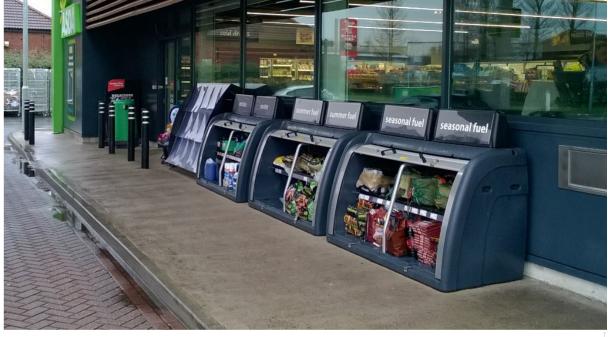

ORECOURTS



### GLASDON ARE SUPPLIERS TO

Esso, Shell, Texaco, Petrom, Lukoil, Petrogas, E.Leclerc Applegreen, Carrefour, BP, Gulf.



**TEXACO** 



















### OUTDOOR LITTER BINS

We have a massive selection of litter bins in a vast array of colours and capacities, you will be sure to find the correct one for your purpose. All our litter bins will not chip or rust, are easy to clean and never need painting, giving you an attractive and highly functional waste container for many years.



Smart waste technology available on a selection of our products. Please see back page for further information.





- 1. Super Guppy<sup>™</sup> Litter Bin
- 2. Super Guppy" with Screen Clean Station" Forecourt Bin Attachment

### AUTO-MATE™ PETROL FORECOURT BIN





## ORION™ STORAGE UNITS









1. Orion™ Storaç Unit



### MOBILE BASKET BUDDY™ STORAGE UNIT

shops, Mobile Basket Buddy is an indoor storage unit for baskets, whilst encouraging customers to take a basket. The integral handle and wheels make it easy to manoeuvre.



1. Mobile Basket Buddy<sup>™</sup> Storage Unit

### **BOLLARDS**

Our Bollards and Posts are available in a variety of traditional or modern styles and can be used for access control, verge protection and delineators to identify parking restrictions.





- Vergemaster RX<sup>™</sup>
   Marker Post
- Buffer™ Bollard

# POSTER DISPLAY SIGNS

Display your advertising posters in style with this extremely robust, low maintenance and easy to use poster display sign designed to boost sales and awareness. Advocate sign is manufactured from tough, corrosion