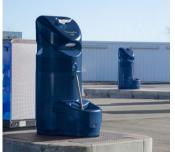

#### STORAGE EQUIPMENT

All Glasdon grit/salt containers can also be used for general-purpose storage, giving them all-year round versatility. Ideal for sand, tools, fertiliser, spill kits and other site equipment in addition to grit/salt storage.

Slimline™ Storage Container

Nestor<sup>™</sup> 400 & 90 Storage Containe

+44 1253 600435

www.glasdon.com

Glasdon', Advocate, Auto-Mate, Buffer, C-Thru, Durapol, Electra, Mobile Basket Buddy, Modus, Nestor, Nexus, Orion, Rollatec, Screen Clean Station, Slimline, Super Guppy, Vandalex and Vergemaster RX are trademarks or registered trademarks of GLASDON GROUP or its subsidiaries in the UK and other countries.