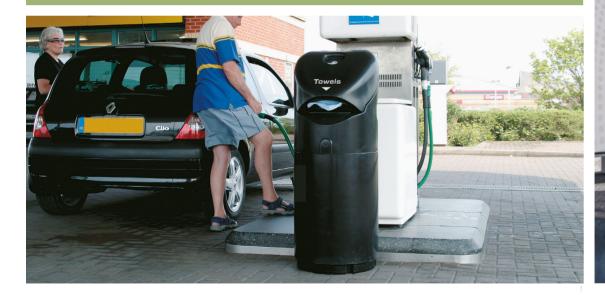

FOCUS ON PETROL FORECOURTS



### GLASDON ARE SUPPLIERS TO

Esso, Shell, Texaco, Petrom, Lukoil, Petrogas, E.Leclerc Applegreen, Carrefour, BP, Gulf.



**TEXACO** 



















### OUTDOOR LITTER BINS

We have a massive selection of litter bins in a vast array of colours and capacities, you will be sure to find the correct one for your purpose. All our litter bins will not chip or rust, are easy to clean and never need painting, giving you an attractive and highly functional waste container for many years.



Smart waste technology available on a selection of our products. Please see back page for further information.





- 1. Super Guppy<sup>™</sup> Litter Bin
- 2. Super Guppy" with Screen Clean Station" Forecourt Bin Attachment

### AUTO-MATE™ PETROL FORECOURT BIN





## ORION™ STORAGE UNITS









1. Orion™ Storaç Unit



### MOBILE BASKET BUDDY™ STORAGE UNIT

shops, Mobile Basket Buddy is an indoor storage unit for baskets, whilst encouraging customers to take a basket. The integral handle and wheels make it easy to manoeuvre.



1. Mobile Basket Buddy<sup>™</sup> Storage Unit

### **BOLLARDS**

Our Bollards and Posts are available in a variety of traditional or modern styles and can be used for access control, verge protection and delineators to identify parking restrictions.





- Vergemaster RX<sup>™</sup>
   Marker Post
- Buffer™ Bollard

# POSTER DISPLAY SIGNS

Display your advertising posters in style with this extremely robust, low maintenance and easy to use poster display sign designed to boost sales and awareness. Advocate sign is man