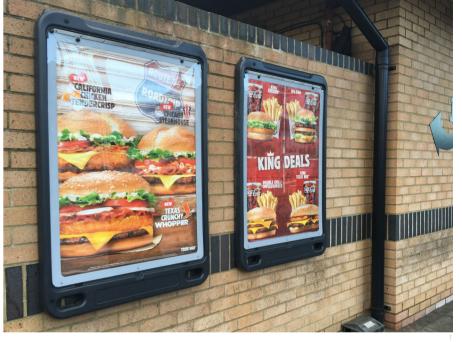

# POSTER DISPLAY SIGNS

Display your advertising posters in style with this extremely robust, low maintenance and easy to use poster display sign designed to boost sales and awareness. Advocate sign is manufactured from tough, corrosion resistant Durapol material, which offers exceptional strength and a long service ife. Ideal for pavements, forecourts, shops, restaurants and leisure environments. Available as a single or double sided display sign. The Advocate is also available as a wall mounted option for maximum security.

1. Advocate<sup>™</sup> Poster Display Sign