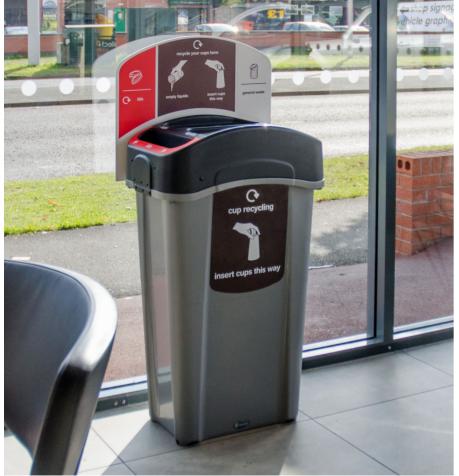

### RECYCLING BINS

Glasdon recycling bins are designed to help you create an effective indoor or outdoo recycling programme.

- 1. Electra™ Recycling Range
- 2. Modus<sup>™</sup> Wheelie Bin Housing

- Eco Nexus® Cup
   Recycling Station
- 2. Nexus® 100 Cup Recycling Station
- 3. Nexus® 100
  Recycling Station