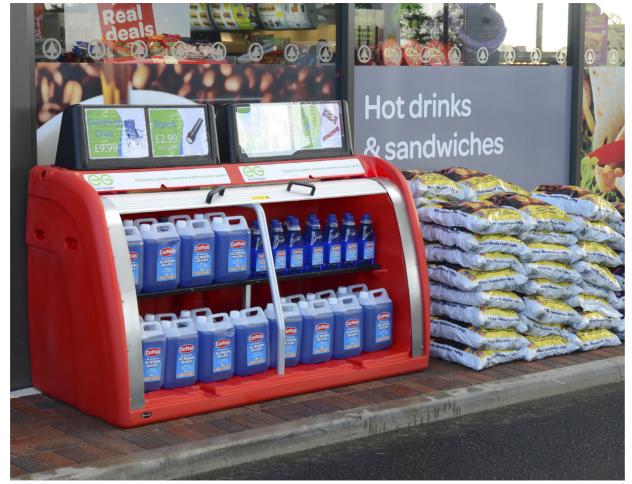

FORECOURTS



### GLASDON ARE SUPPLIERS TO

Esso, Shell, Texaco, Petrom, Lukoil, Petrogas, E.Leclerc Applegreen, Carrefour, BP, Gulf.



**TEXACO** 



















### OUTDOOR LITTER BINS

We have a massive selection of litter bins in a vast array of colours and capacities, you will be sure to find the correct one for your purpose. All our litter bins will not chip or rust, are easy to clean and never need painting, giving you an attractive and highly functional waste container for many years.



Smart waste technology available on a selection of our products. Please see back page for further information.





- 1. Super Guppy<sup>™</sup> Litter Bin
- 2. Super Guppy" with Screen Clean Station" Forecourt Bin Attachment

### AUTO-MATE™ PETROL FORECOURT BIN





## ORION™ STORAGE UNITS









1. Orion™ Storaç Unit



### MOBILE BASKET BUDDY™ STORAGE UNIT

shops, Mobile Basket Buddy is an indoor storage unit for baskets, whilst encouraging customers to take a basket. The integral handle and wheels make it easy to manoeuvre.



1. Mobile Basket Buddy<sup>™</sup> Storage Unit

### **BOLLARDS**

Our Bollards and Posts are available in a variety of traditional or modern styles and can be used for access control, verge protection and delineators to identify parking restrictions.





- Vergemaster RX<sup>™</sup>
   Marker Post
- Buffer™ Bollard

# POSTER DISPLAY SIGNS

Display your advertising posters in style with this extremely robust, low maintenance and easy to use poster display sign designed to boost sales and awareness. Advocate sign is manufactured from tough, corrosi