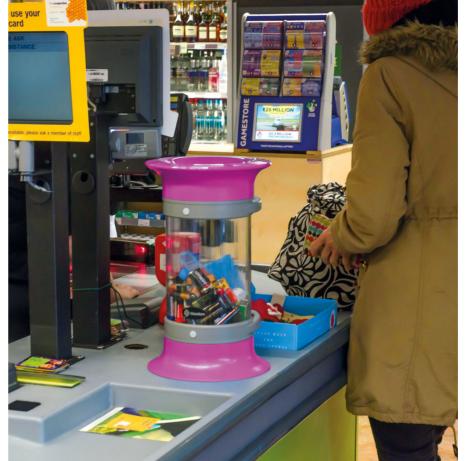

### BATTERY BINS

The C-Thru<sup>™</sup> Range is a dedicated disposa unit, ideal for collecting small recyclable waste deposits such as batteries.

1. C-Thru<sup>™</sup> 5, 10 & 15 Battery Recycling Bin