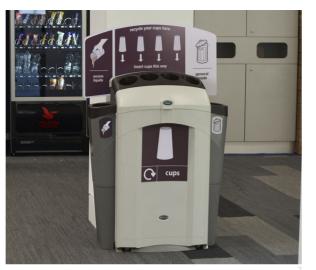

### RECYCLING BINS

Glasdon recycling bins are designed to help you create an effective indoor or outdoo recycling programme.

- 1. Electra™ Recycling Range
- 2. Modus<sup>™</sup> Wheelie Bin Housing

- Eco Nexus® Cup
   Recycling Station
- 2. Nexus® 100 Cup Recycling Station
- 3. Nexus® 100
  Recycling Station