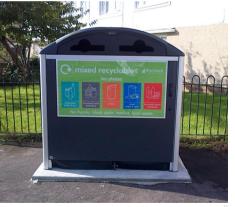

### RECYCLING BINS

Glasdon recycling bins are designed to help you create an effective indoor or outdoo recycling programme.

- 1. Electra™ Recycling Range
- 2. Modus<sup>™</sup> Wheelie Bin Housing

- Eco Nexus® Cup
   Recycling Station
- 2. Nexus® 100 Cup Recycling Station
- 3. Nexus® 100
  Recycling Station