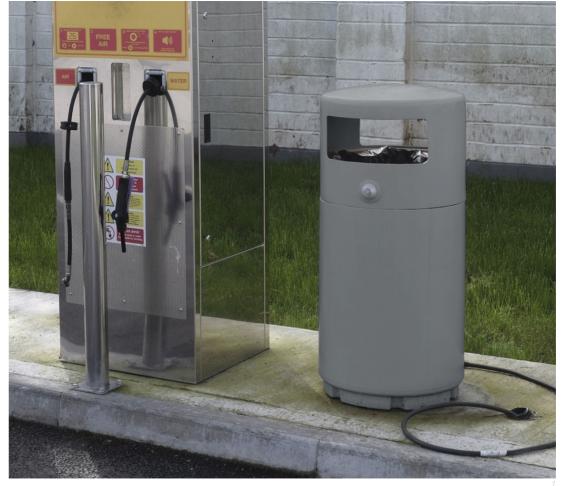

### OUTDOOR LITTER BINS

We have a massive selection of litter bins in a vast array of colours and capacities, you will be sure to find the correct one for your purpose. All our litter bins will not chip or rust, are easy to clean and never need painting, giving you an attractive and highly functional waste container for many years.

Smart waste technology available on a selection of our products. Please see back page for further information.

- 1. Super Guppy<sup>™</sup> Litter Bin
- 2. Super Guppy" with Screen Clean Station" Forecourt Bin Attachment