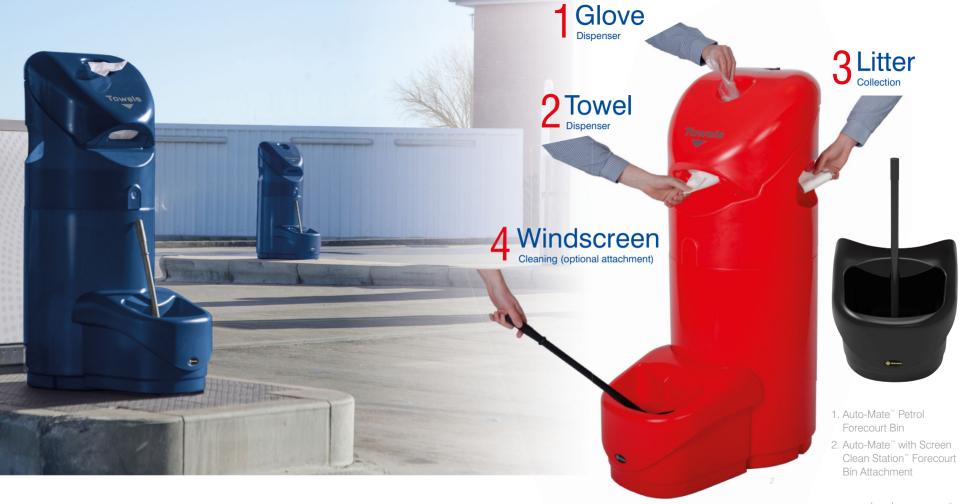

FOCUS ON PETROL FORECOURTS



### GLASDON ARE SUPPLIERS TO

Esso, Shell, Texaco, Petrom, Lukoil, Petrogas, E.Leclerc Applegreen, Carrefour, BP, Gulf.



**TEXACO** 



















### OUTDOOR LITTER BINS

We have a massive selection of litter bins in a vast array of colours and capacities, you will be sure to find the correct one for your purpose. All our litter bins will not chip or rust, are easy to clean and never need painting, giving you an attractive and highly functional waste container for many years.



Smart waste technology available on a selection of our products. Please see back page for further information.





- 1. Super Guppy<sup>™</sup> Litter Bin
- 2. Super Guppy" with Screen Clean Station" Forecourt Bin Attachment

### AUTO-MATE™ PETROL FORECOURT BIN





## ORION™ STORAGE UNITS









1. Orion™ Storaç Unit



### MOBILE BASKET BUDDY™ STORAGE UNIT

shops, Mobile Basket Buddy is an indoor storage unit for baskets, whilst encouraging customers to take a basket. The integral handle and wheels make it easy to manoeuvre.



1. Mobile Basket Buddy<sup>™</sup> Storage Unit

### **BOLLARDS**

Our Bollards and Posts are available in a variety of traditional or modern styles and can be used for access control, verge protection and delineators to identify parking restrictions.





- Vergemaster RX<sup>™</sup>
   Marker Post
- Buffer™ Bollard

# POSTER DISPLAY SIGNS

Display your advertising posters in style with this extremely robust, low maintenance and easy to use poster display sign designed to boost sales and awareness. Advocate sign is manuf