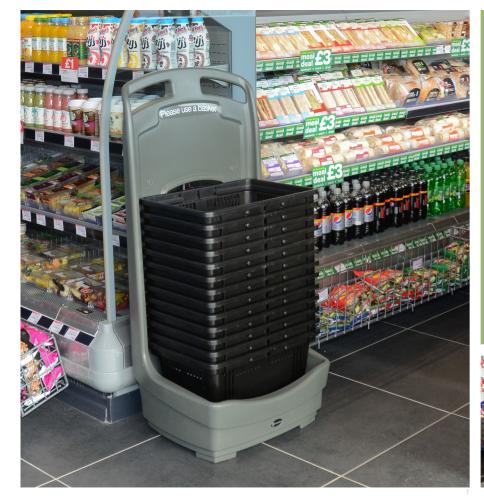

### MOBILE BASKET BUDDY™ STORAGE UNIT

shops, Mobile Basket Buddy is an indoor storage unit for baskets, whilst encouraging customers to take a basket. The integral handle and wheels make it easy to manoeuvre.

1. Mobile Basket Buddy<sup>™</sup> Storage Unit