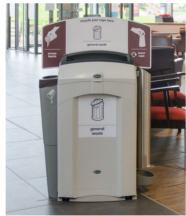

### RECYCLING BINS

Glasdon recycling bins are designed to help you create an effective indoor or outdoo recycling programme.

- 1. Electra™ Recycling Range
- 2. Modus<sup>™</sup> Wheelie Bin Housing

- Eco Nexus® Cup
   Recycling Station
- 2. Nexus® 100 Cup Recycling Station
- 3. Nexus® 100
  Recycling Station