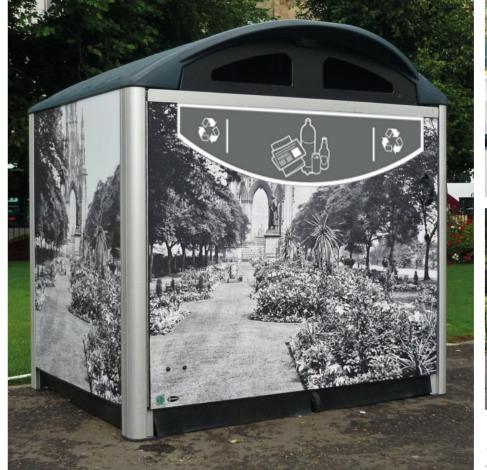

### RECYCLING BINS

Glasdon recycling bins are designed to help you create an effective indoor or outdoo recycling programme.

- 1. Electra™ Recycling Range
- 2. Modus<sup>™</sup> Wheelie Bin Housing

- Eco Nexus® Cup
   Recycling Station
- 2. Nexus® 100 Cup Recycling Station
- 3. Nexus® 100
  Recycling Station