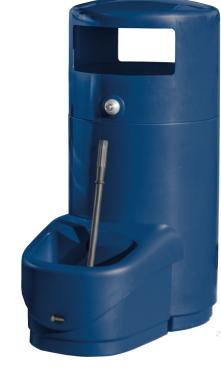

Smart waste technology available on a selection of our products. Please see back page for further information.

- 1. Super Guppy<sup>™</sup> Litter Bin
- 2. Super Guppy" with Screen Clean Station" Forecourt Bin Attachment