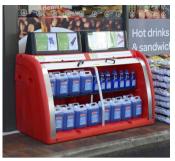

### BATTERY BINS

The C-Thru<sup>™</sup> Range is a dedicated disposa unit, ideal for collecting small recyclable waste deposits such as batteries.

1. C-Thru<sup>™</sup> 5, 10 & 15 Battery Recycling Bin