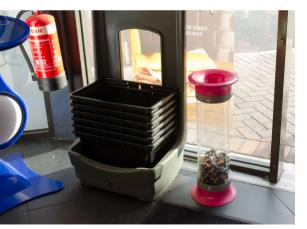

### MOBILE BASKET BUDDY™ STORAGE UNIT

shops, Mobile Basket Buddy is an indoor storage unit for baskets, whilst encouraging customers to take a basket. The integral handle and wheels make it easy to manoeuvre.

1. Mobile Basket Buddy<sup>™</sup> Storage Unit