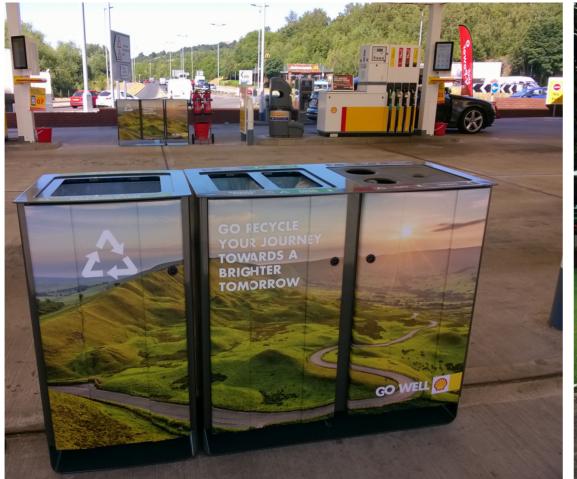

rking restrictions.





- Vergemaster RX<sup>™</sup>
   Marker Post
- Buffer™ Bollard

# POSTER DISPLAY SIGNS

Display your advertising posters in style with this extremely robust, low maintenance and easy to use poster display sign designed to boost sales and awareness. Advocate sign is manufactured from tough, corrosion resistant Durapol material, which offers exceptional strength and a long service ife. Ideal for pavements, forecourts, shops, restaurants and leisure environments. Available as a single or double sided display sign. The Advocate is also available as a wall mounted option for maximum security.







1. Advocate<sup>™</sup> Poster Display Sign

### RECYCLING BINS

Glasdon recycling bins are designed to help you create an effective indoor or outdoo recycling programme.











- 1. Electra™ Recycling Range
- 2. Modus<sup>™</sup> Wheelie Bin Housing







- Eco Nexus® Cup
   Recycling Station
- 2. Nexus® 100 Cup Recycling Station
- 3. Nexus® 100
  Recycling Station



### BATTERY BINS

The C-Thru<sup>™</sup> Range is a dedicated disposa unit, ideal for collecting small recyclable waste deposits such as batteries.



1. C-Thru<sup>™</sup> 5, 10 & 15 Battery Recycling Bin

#### STORAGE EQUIPMENT

All Glasdon grit/salt containers can also be used for general-purpose storage, giving them all-year round versatility. Ideal for sand, tools, fertiliser, spill kits and other site equipment in addition to grit/salt storage.





Slimline™ Storage Container

Nestor<sup>™</sup> 400 & 90 Storage Containe



+44 1253 600435





www.glasdon.com









Glasdon', Advo